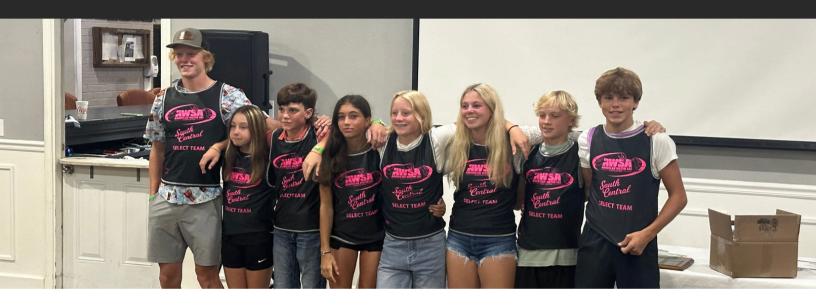

## 2024 SCR JUNIOR ACCOMPLISHMENTS

- 2024 National Jr. Team: Gage Kacprowicz, Payton Deming, Matthew Greenwood
- 2024 Jr. US Open skiers representing SCR: Bennett Covington, Zach Withrow, Jessica Withrow, Bryon Withrow, Matthew Greenwood, Gage Kacprowicz, Conner Pesek
- SCR Regionals: 22 junior competitors (4 first time Regional skiers)
- Nationals: 8 junior competitors from SCR
- 2024 SCr All Star team: Bennett Covington, Wyatt Cornelius, Matthew Greenwood, Elise Silvey, Conner Pesek
- 2025 SCR Jr. Development Select Team: Asher Boyd, Brady Boyd, Wyatt Cornelius, Grant Boyd, Bennett Covington, Zach Withrow, Bryon Withrow, Ryan Wentz, Elise Malitz, Elise Silvey, Jessie Withrow, Claire Covington, Elise Boyd