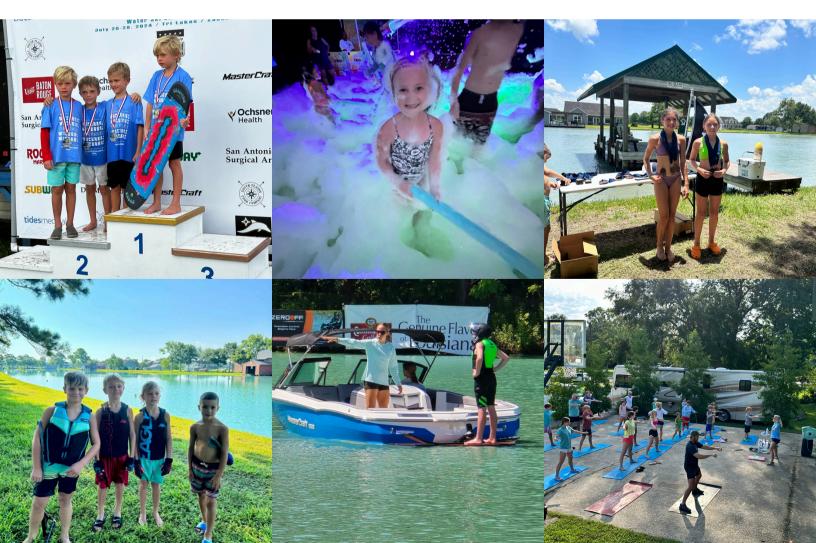

## 2024 SCR JUNIOR ACCOMPLISHMENTS

- 2024 National Jr. Team: Gage Kacprowicz, Payton Deming, Matthew Greenwood
- 2024 Jr. US Open skiers representing SCR: Bennett Covington, Zach Withrow, Jessica Withrow, Bryon Withrow, Matthew Greenwood, Gage Kacprowicz, Conner Pesek
- SCR Regionals: 22 junior competitors (4 first time Regional skiers)
- Nationals: 8 junior competitors from SCR
- 2024 SCr All Star team: Bennett Covington, Wyatt Cornelius, Matthew Greenwood, Elise Silvey, Conner Pesek
- 2025 SCR Jr. Development Select Team: Asher Boyd, Brady Boyd, Wyatt Cornelius, Grant Boyd, Bennett Covington, Zach Withrow, Bryon Withrow, Ryan Wentz, Elise Malitz, Elise Silvey, Jessie Withrow, Claire Covington, Elise Boyd