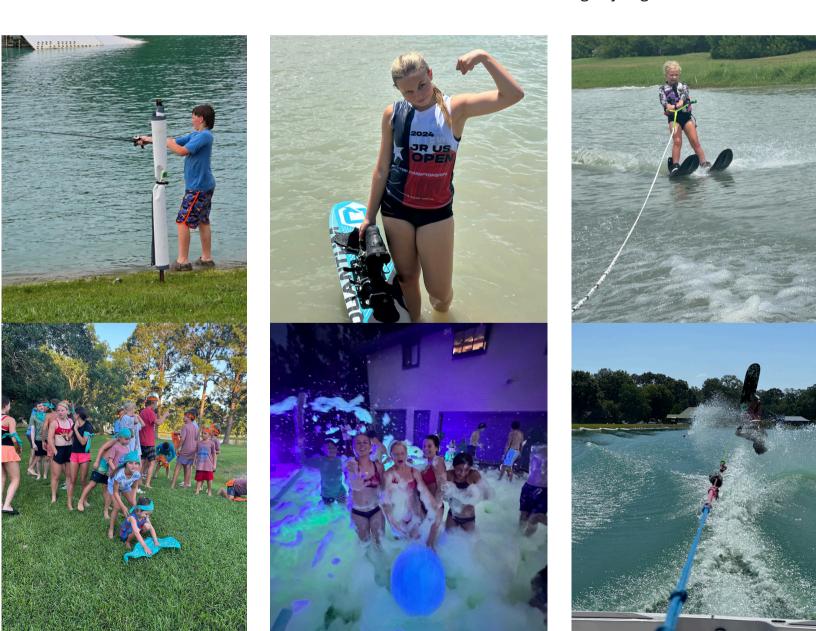

## 2024 SCR JUNIOR ACCOMPLISHMENTS

- 2024 National Jr. Team: Gage Kacprowicz, Payton Deming, Matthew Greenwood
- 2024 Jr. US Open skiers representing SCR: Bennett Covington, Zach Withrow, Jessica Withrow, Bryon Withrow, Matthew Greenwood, Gage Kacprowicz, Conner Pesek
- SCR Regionals: 22 junior competitors (4 first time Regional skiers)
- Nationals: 8 junior competitors from SCR
- 2024 SCr All Star team: Bennett Covington, Wyatt Cornelius, Matthew Greenwood, Elise Silvey, Conner Pesek
- 2025 SCR Jr. Development Select Team: Asher Boyd, Brady Boyd, Wyatt Cornelius, Grant Boyd, Bennett Covington, Zach Withrow, Bryon Withrow, Ryan Wentz, Elise Malitz, Elise Silvey, Jessie Withrow, Claire Covington, Elise Boyd